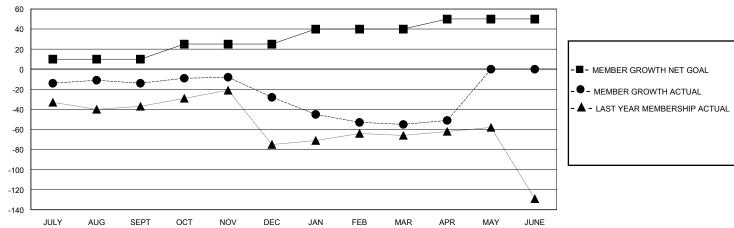

## GMT: LOCATION SOUTH CAROLINA GMT CA

| Clubs                 |               |           |               | Members               |                        |                         |                                                    |  |
|-----------------------|---------------|-----------|---------------|-----------------------|------------------------|-------------------------|----------------------------------------------------|--|
| RESULTS FOR 2023-2024 |               |           |               | RESULTS FOR 2023-2024 |                        |                         |                                                    |  |
| QUARTER               | NEW CLUB GOAL | NEW CLUBS | DROPPED CLUBS | QUARTER MEMB          | SER GROWTH NET<br>GOAL | MEMBER GROWTH<br>ACTUAL | DROPPED<br>MEMBERS ACTUAL<br>(including transfers) |  |
| JULY/AUG/SEPT         | 0             | 0         | 0             | JULY/AUG/SEPT         | 10                     | 58                      | 58                                                 |  |
| OCT/NOV/DEC           | 1             | 0         | 2             | OCT/NOV/DEC           | 15                     | 44                      | 45                                                 |  |
| JAN/FEB/MAR           | 0             | 0         | 0             | JAN/FEB/MAR           | 15                     | 41                      | 66                                                 |  |
| APR/MAY/JUNE          | 0             | 0         | 0             | APR/MAY/JUNE          | 10                     | 11                      | 7                                                  |  |

## GOALS AND ACTUAL NEW CLUBS CUMULATIVE